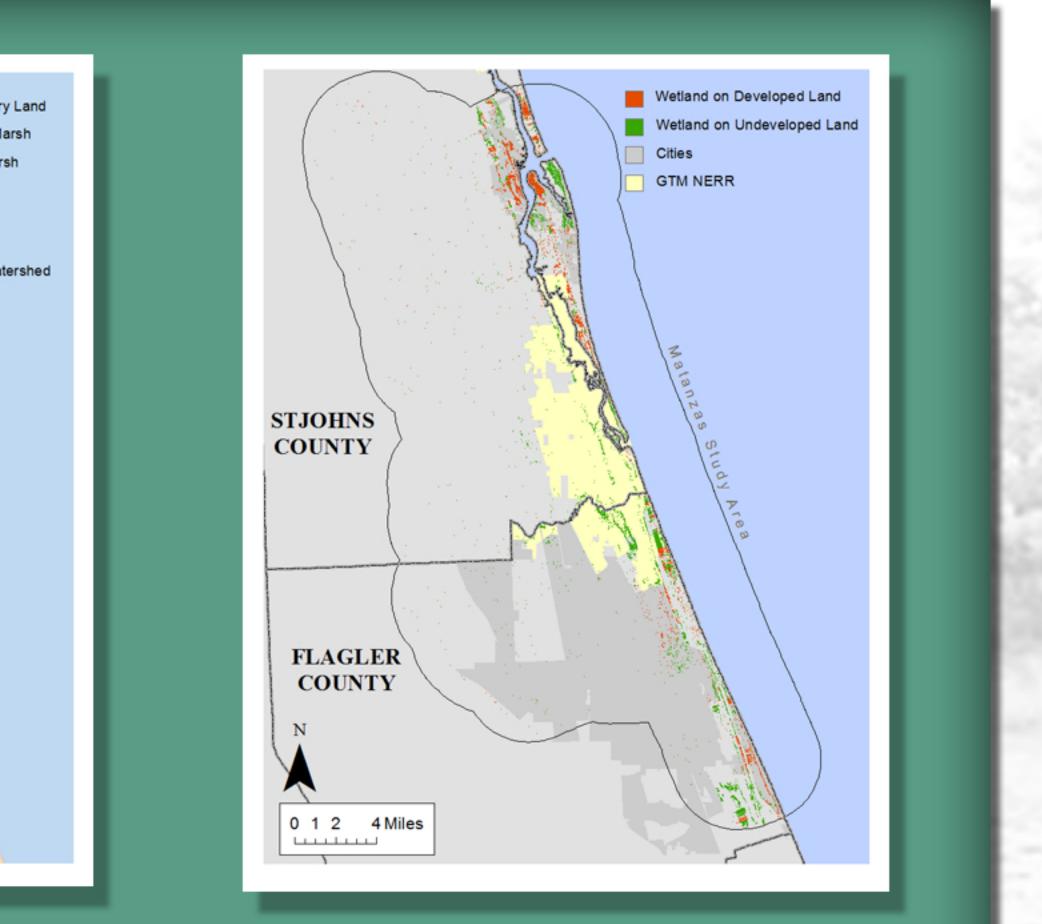

Acres Conver

Undeveloped Dry

**3 Feet Sea Level Rise Affected Developed and Undeveloped Dry Land** 

| evel Rise   | St.<br>Augustine                                                | Anastasia<br>Island                                                                            | Flagler<br>Beaches                                                                                           | Palm<br>Coast                                                                                                                 |
|-------------|-----------------------------------------------------------------|------------------------------------------------------------------------------------------------|--------------------------------------------------------------------------------------------------------------|-------------------------------------------------------------------------------------------------------------------------------|
|             |                                                                 |                                                                                                |                                                                                                              |                                                                                                                               |
| Salt marsh  | 990                                                             | 565                                                                                            | 999                                                                                                          | 144                                                                                                                           |
| Tidal Flats | 2                                                               | 5                                                                                              | 2                                                                                                            | 13                                                                                                                            |
| Water       | 2                                                               | 3                                                                                              | 4                                                                                                            | 8                                                                                                                             |
|             |                                                                 |                                                                                                |                                                                                                              |                                                                                                                               |
|             |                                                                 |                                                                                                |                                                                                                              |                                                                                                                               |
| Salt marsh  | 504                                                             | 686                                                                                            | 935                                                                                                          | 191                                                                                                                           |
| Tidal Flats | 1                                                               | 4                                                                                              | 2                                                                                                            | 1                                                                                                                             |
| Water       | 1                                                               | 2                                                                                              | 1                                                                                                            | 6                                                                                                                             |
|             |                                                                 |                                                                                                |                                                                                                              |                                                                                                                               |
|             | Salt marsh<br>Tidal Flats<br>Water<br>Salt marsh<br>Tidal Flats | AugustineAugustineSalt marshSalt marsh1Tidal FlatsWater2WaterSalt marshSalt marsh1Tidal Flats1 | AugustineIslandAugustineIslandSalt marsh990Salt flats2Vater2Salt marsh3Salt marsh504Salt marsh504Salt marsh4 | AugustineIslandBeachesAugustineIslandBeachesSalt marsh990565999Tidal Flats232Water234Image: Salt marsh504686935Tidal Flats142 |