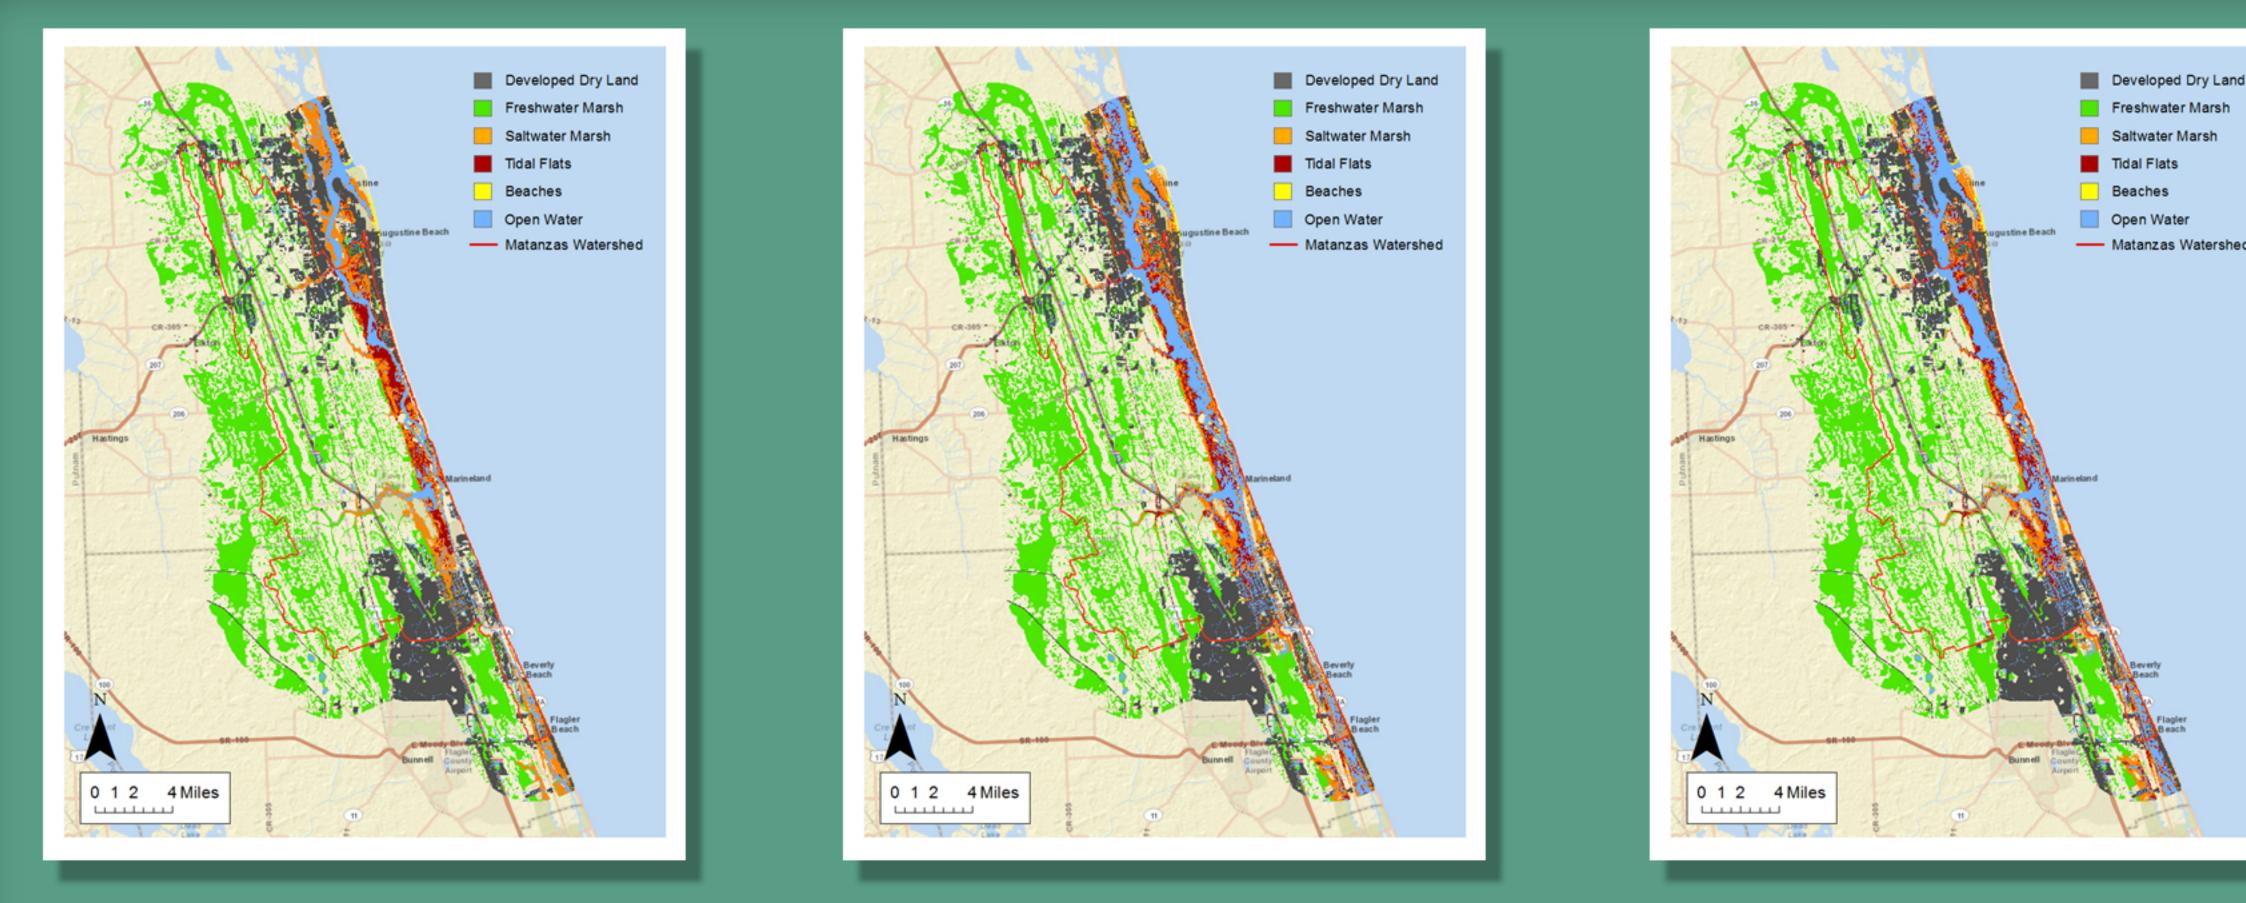

## UF FLORIDA

Planning for Sea Level Rise in the Mantanzas Basin Public Meeting

Department of Urban and Regional Planning University of Florida 2012

**3 Feet Sea Level Rise** With Change in **Developed Lands** 

**3 Feet Sea Level Rise** Without Change in **Developed Lands** 